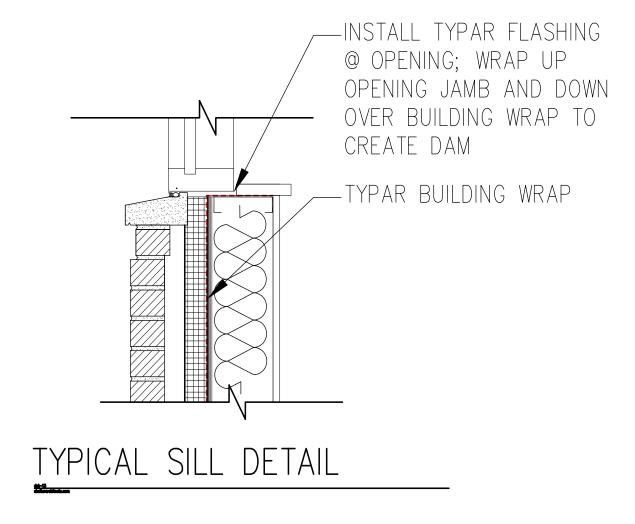

l Brick Vent                | 11 |
| Detail 11: Typical Siding Vent               | 12 |
| Detail 12: Typical Low-Slope Roof Transition | 13 |

### TYPAR® FLASHING DETAIL DETAIL 1: OVERFRAMED PARAPET



OVERFRAMED PARAPET DETAIL





### TYPAR® FLASHING DETAIL DETAIL 2: PARAPET



PARAPET DETAIL





## TYPAR® FLASHING DETAIL DETAIL 3: CONCRETE SOFFIT



#### CONCRETE SOFFIT DETAIL



### TYPAR® FLASHING DETAIL DETAIL 4: TYPICAL SLAB EDGE



TYPICAL SLAB EDGE DETAIL



Building Wraps | Flashings | Construction Tape

### TYPAR® FLASHING DETAIL DETAIL 5: CORNER PLAN



#### CORNER PLAN DETAIL



#### TYPAR® FLASHING DETAIL DETAIL 6: SECTION







#### TYPAR® FLASHING DETAIL DETAIL 7: TYPICAL FOUNDATION



#### TYPICAL FOUNDATION DETAIL



#### TYPAR® FLASHING DETAIL DETAIL 8: TYPICAL SILL





# TYPAR® FLASHING DETAIL DETAIL 9: TYPICAL DETAIL AT ELEVATED TERRACE



TYPICAL DETAIL @ ELEVATED TERRACE





#### TYPAR® FLASHING DETAIL DETAIL 10: TYPICAL BRICK VENT





#### TYPAR® FLASHING DETAIL DETAIL 11: TYPICAL SIDING VENT



#### TYPICAL SIDING VENT DETAIL



# TYPAR® FLASHING DETAIL DETAIL 12: TYPICAL LOW-SLOPE ROOF TRANSITION