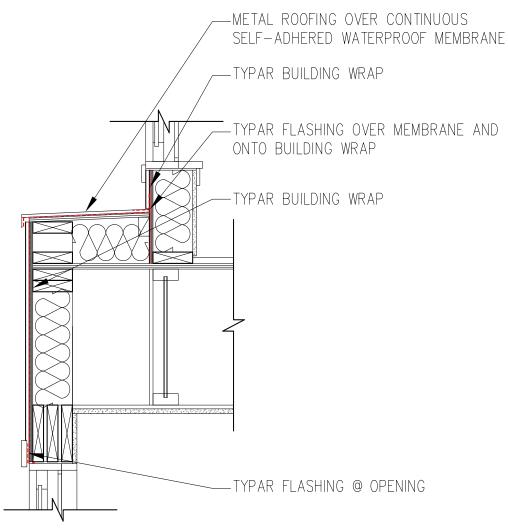

SOFFIT



#### CONCRETE SOFFIT DETAIL



### TYPAR® FLASHING DETAIL DETAIL 4: TYPICAL SLAB EDGE



TYPICAL SLAB EDGE DETAIL



Building Wraps | Flashings | Construction Tape

### TYPAR® FLASHING DETAIL DETAIL 5: CORNER PLAN



#### CORNER PLAN DETAIL



#### TYPAR® FLASHING DETAIL DETAIL 6: SECTION







#### TYPAR® FLASHING DETAIL DETAIL 7: TYPICAL FOUNDATION



#### TYPICAL FOUNDATION DETAIL



#### TYPAR® FLASHING DETAIL DETAIL 8: TYPICAL SILL





# TYPAR® FLASHING DETAIL DETAIL 9: TYPICAL DETAIL AT ELEVATED TERRACE



TYPICAL DETAIL @ ELEVATED TERRACE





#### TYPAR® FLASHING DETAIL DETAIL 10: TYPICAL BRICK VENT





#### TYPAR® FLASHING DETAIL DETAIL 11: TYPICAL SIDING VENT



#### TYPICAL SIDING VENT DETAIL



# TYPAR® FLASHING DETAIL DETAIL 12: TYPICAL LOW-SLOPE ROOF TRANSITION