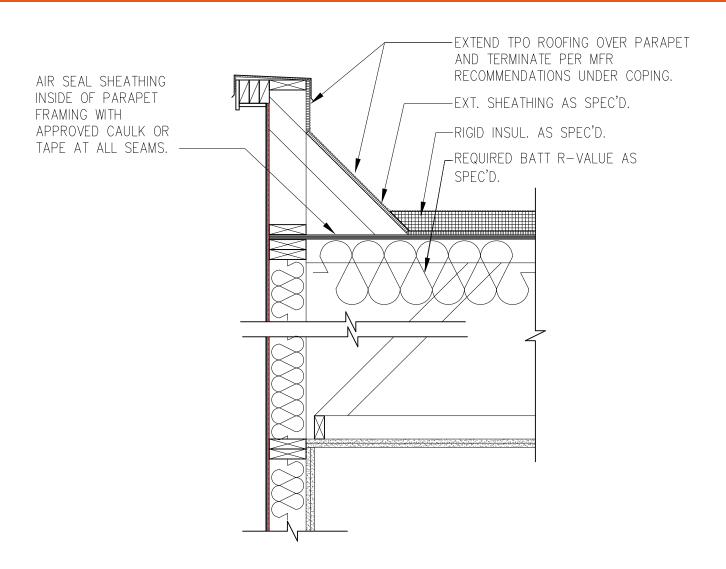

### TYPAR® FLASHING DETAIL DETAIL 1: OVERFRAMED PARAPET

OVERFRAMED PARAPET DETAIL