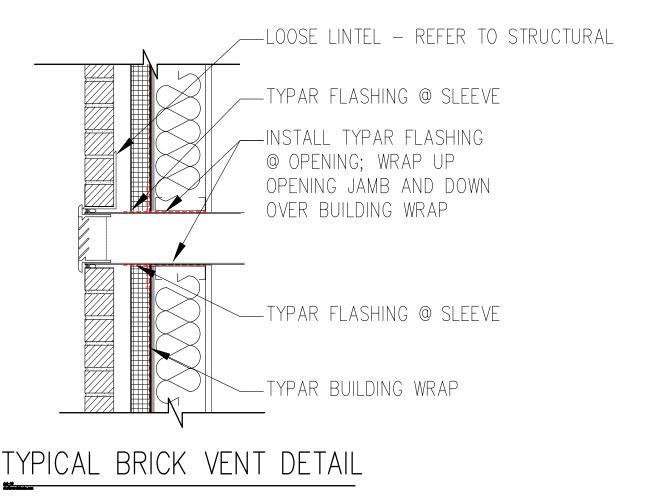

IL 1: OVERFRAMED PARAPET



OVERFRAMED PARAPET DETAIL





### TYPAR® FLASHING DETAIL DETAIL 2: PARAPET



PARAPET DETAIL





## TYPAR® FLASHING DETAIL DETAIL 3: CONCRETE SOFFIT



#### CONCRETE SOFFIT DETAIL



### TYPAR® FLASHING DETAIL DETAIL 4: TYPICAL SLAB EDGE



TYPICAL SLAB EDGE DETAIL



Building Wraps | Flashings | Construction Tape

### TYPAR® FLASHING DETAIL DETAIL 5: CORNER PLAN



#### CORNER PLAN DETAIL



#### TYPAR® FLASHING DETAIL DETAIL 6: SECTION







#### TYPAR® FLASHING DETAIL DETAIL 7: TYPICAL FOUNDATION



#### TYPICAL FOUNDATION DETAIL



#### TYPAR® FLASHING DETAIL DETAIL 8: TYPICAL SILL





# TYPAR® FLASHING DETAIL DETAIL 9: TYPICAL DETAIL AT ELEVATED TERRACE



TYPICAL DETAIL @ ELEVATED TERRACE





#### TYPAR® FLASHING DETAIL DETAIL 10: TYPICAL BRICK VENT





#### TYPAR® FLASHING DETAIL DETAIL 11: TYPICAL SIDING VENT



#### TYPICAL SIDING VENT DETAIL



# TYPAR® FLASHING DETAIL DETAIL 12: TYPICAL LOW-SLOPE ROOF TRANSITION