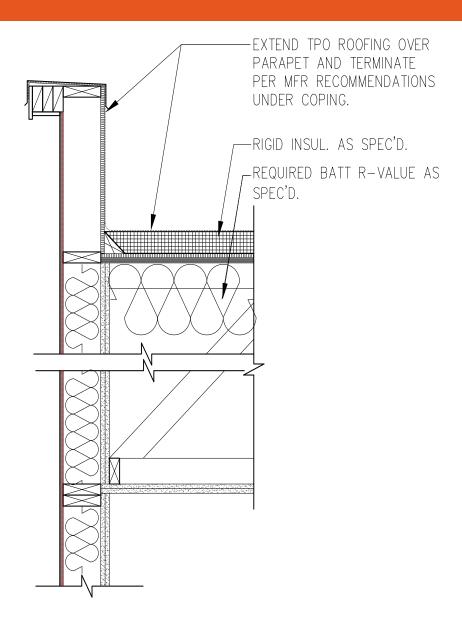

--------|----|
| Detail 1: Overframed Parapet                 | 02 |
| Detail 2: Parapet                            | 03 |
| Detail 3: Concrete Soffit                    | 04 |
| Detail 4: Typical Slab Edge                  | 05 |
| Detail 5: Corner Plan                        | 06 |
| Detail 6: Section                            | 07 |
| Detail 7: Typical Foundation                 | 8  |
| Detail 8: Typical Sill                       | 09 |
| Detail 9: Typical Detail at Elevated Terrace | 10 |
| Detail 10: Typical Brick Vent                | 11 |
| Detail 11: Typical Siding Vent               | 12 |
| Detail 12: Typical Low-Slope Roof Transition | 13 |

### TYPAR® FLASHING DETAIL DETAIL 1: OVERFRAMED PARAPET



OVERFRAMED PARAPET DETAIL





### TYPAR® FLASHING DETAIL DETAIL 2: PARAPET



PARAPET DETAIL





## TYPAR® FLASHING DETAIL DETAIL 3: CONCRETE SOFFIT



#### CONCRETE SOFFIT DETAIL



### TYPAR® FLASHING DETAIL DETAIL 4: TYPICAL SLAB EDGE



TYPICAL SLAB EDGE DETAIL



Building Wraps | Flashings | Construction Tape

### TYPAR® FLASHING DETAIL DETAIL 5: CORNER PLAN



#### CORNER PLAN DETAIL



#### TYPAR® FLASHING DETAIL DETAIL 6: SECTION







#### TYPAR® FLASHING DETAIL DETAIL 7: TYPICAL FOUNDATION



#### TYPICAL FOUNDATION DETAIL



#### TYPAR® FLASHING DETAIL DETAIL 8: TYPICAL SILL





# TYPAR® FLASHING DETAIL DETAIL 9: TYPICAL DETAIL AT ELEVATED TERRACE



TYPICAL DETAIL @ ELEVATED TERRACE





#### TYPAR® FLASHING DETAIL DETAIL 10: TYPICAL BRICK VENT





#### TYPAR® FLASHING DETAIL DETAIL 11: TYPICAL SIDING VENT



#### TYPICAL SIDING VENT DETAIL



# TY