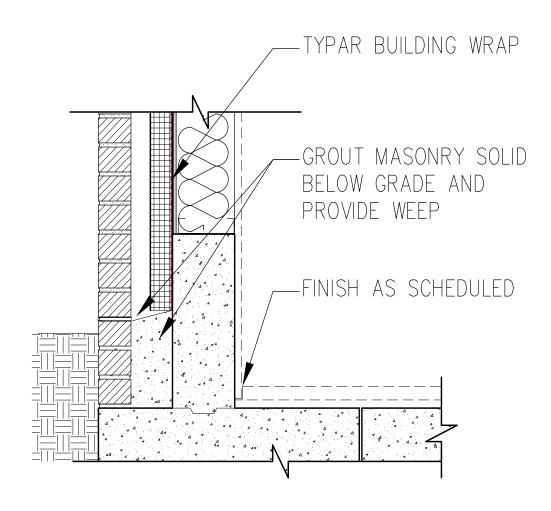

#### TYPAR® FLASHING DETAIL DETAIL 7: TYPICAL FOUNDATION

#### TYPICAL FOUNDATION DETAIL