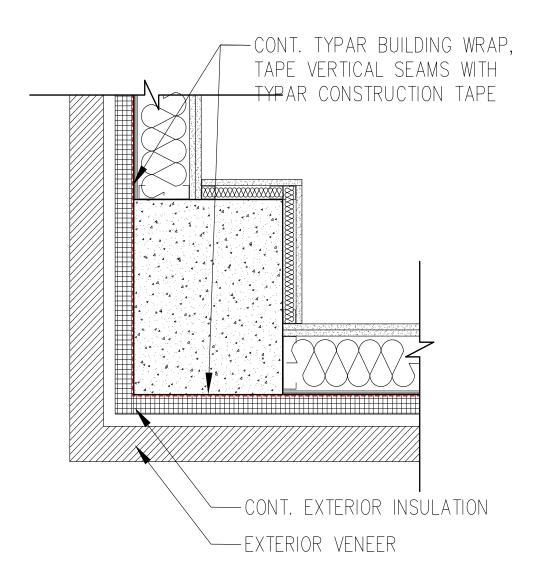

l 6: Section                            | 07 |
| Detail 7: Typical Foundation                 | 8  |
| Detail 8: Typical Sill                       | 09 |
| Detail 9: Typical Detail at Elevated Terrace | 10 |
| Detail 10: Typical Brick Vent                | 11 |
| Detail 11: Typical Siding Vent               | 12 |
| Detail 12: Typical Low-Slope Roof Transition | 13 |

### TYPAR® FLASHING DETAIL DETAIL 1: OVERFRAMED PARAPET



OVERFRAMED PARAPET DETAIL





### TYPAR® FLASHING DETAIL DETAIL 2: PARAPET



PARAPET DETAIL





## TYPAR® FLASHING DETAIL DETAIL 3: CONCRETE SOFFIT



#### CONCRETE SOFFIT DETAIL



### TYPAR® FLASHING DETAIL DETAIL 4: TYPICAL SLAB EDGE



TYPICAL SLAB EDGE DETAIL



Building Wraps | Flashings | Construction Tape

### TYPAR® FLASHING DETAIL DETAIL 5: CORNER PLAN



#### CORNER PLAN DETAIL



#### TYPAR® FLASHING DETAIL DETAIL 6: SECTION







#### TYPAR® FLASHING DETAIL DETAIL 7: TYPICAL FOUNDATION



#### TYPICAL FOUNDATION DETAIL



#### TYPAR® FLASHING DETAIL DETAIL 8: TYPICAL SILL





# TYPAR® FLASHING DETAIL DETAIL 9: TYPICAL DETAIL AT ELEVATED TERRACE



TYPICAL DETAIL @ ELEVATED TERRACE





#### TYPAR® FLASHING DETAIL DETAIL 10: TYPICAL BRICK VENT





#### TYPAR® FLASHING DETAIL DETAIL 11: TYPICAL SIDING VENT



#### TYPICAL SIDING VENT DETAIL



# TYPAR® FLASHING DETAIL DETAIL 12: TYPICAL LOW-SLOPE ROOF TRANSITION