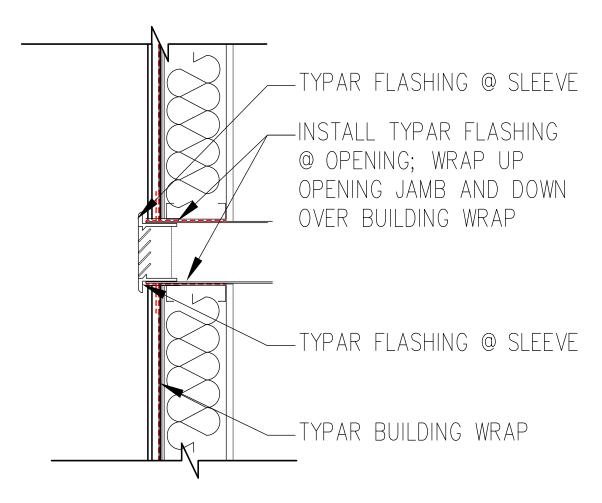

#### TYPAR® FLASHING DETAIL DETAIL 11: TYPICAL SIDING VENT

#### TYPICAL SIDING VENT DETAIL