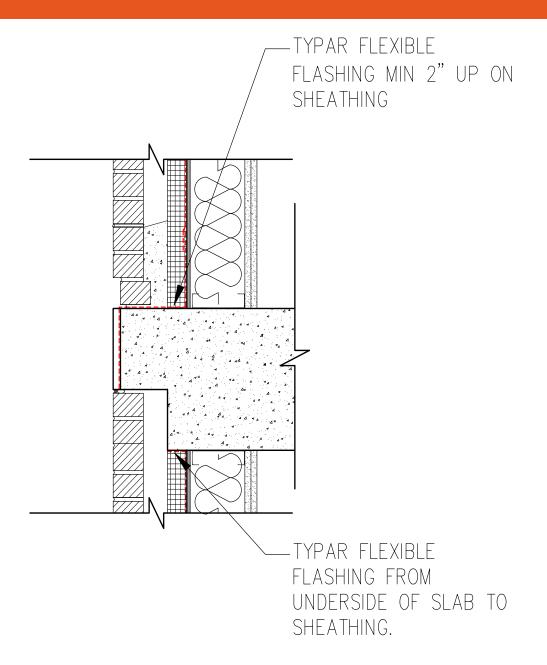

### TYPAR® FLASHING DETAIL DETAIL 4: TYPICAL SLAB EDGE

TYPICAL SLAB EDGE DETAIL

Building Wraps | Flashings | Construction Tape