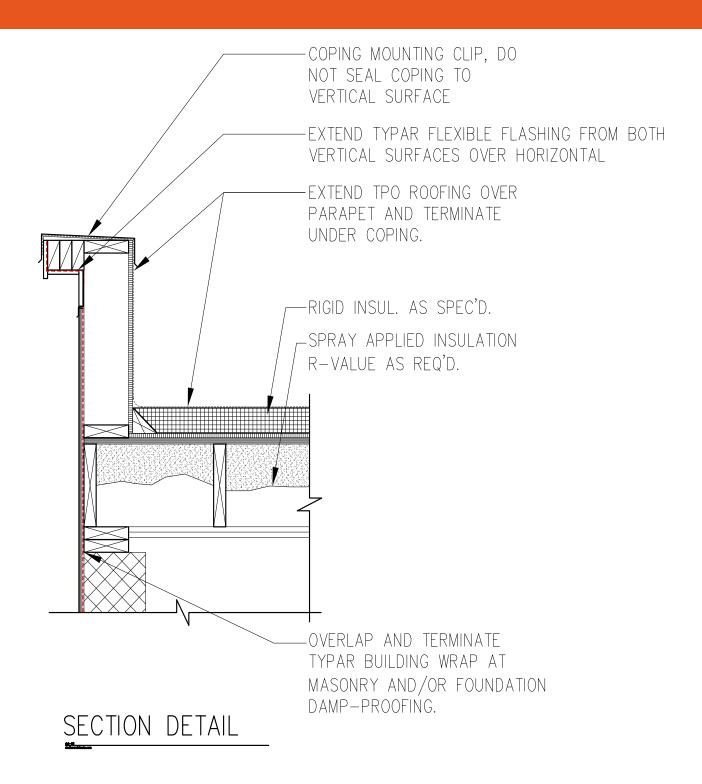

n                 | 8  |
| Detail 8: Typical Sill                       | 09 |
| Detail 9: Typical Detail at Elevated Terrace | 10 |
| Detail 10: Typical Brick Vent                | 11 |
| Detail 11: Typical Siding Vent               | 12 |
| Detail 12: Typical Low-Slope Roof Transition | 13 |

### TYPAR® FLASHING DETAIL DETAIL 1: OVERFRAMED PARAPET



OVERFRAMED PARAPET DETAIL





### TYPAR® FLASHING DETAIL DETAIL 2: PARAPET



PARAPET DETAIL





## TYPAR® FLASHING DETAIL DETAIL 3: CONCRETE SOFFIT



#### CONCRETE SOFFIT DETAIL



### TYPAR® FLASHING DETAIL DETAIL 4: TYPICAL SLAB EDGE



TYPICAL SLAB EDGE DETAIL



Building Wraps | Flashings | Construction Tape

### TYPAR® FLASHING DETAIL DETAIL 5: CORNER PLAN



#### CORNER PLAN DETAIL



#### TYPAR® FLASHING DETAIL DETAIL 6: SECTION







#### TYPAR® FLASHING DETAIL DETAIL 7: TYPICAL FOUNDATION



#### TYPICAL FOUNDATION DETAIL



#### TYPAR® FLASHING DETAIL DETAIL 8: TYPICAL SILL





# TYPAR® FLASHING DETAIL DETAIL 9: TYPICAL DETAIL AT ELEVATED TERRACE



TYPICAL DETAIL @ ELEVATED TERRACE





#### TYPAR® FLASHING DETAIL DETAIL 10: TYPICAL BRICK VENT





#### TYPAR® FLASHING DETAIL DETAIL 11: TYPICAL SIDING VENT



#### TYPICAL SIDING VENT DETAIL



# TYPAR® FLASHING DETAIL DETAIL 12: TYPICAL LOW-SLOPE ROOF TRANSITION