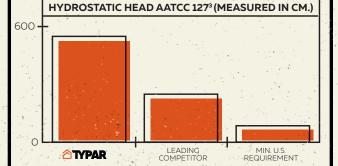

## HIGHER RANKED IN HOLDOUT.

WATER-COMPROMISED WALLS CAN LEAD TO ROT, MOLD, AND LIABILITIES.

WE GIVE YOU BETTER OPTIONS TO KEEP WALL CAVITIES DRY.