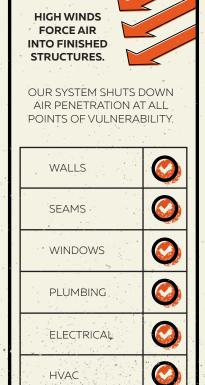

## COMBATTING RAIN AND MOISTURE DAMAGE.

## HIGHER RANKED IN HOLDOUT.

WATER-COMPROMISED WALLS CAN LEAD TO ROT, MOLD, AND LIABILITIES.

WE GIVE YOU BETTER OPTIONS TO KEEP WALL CAVITIES DRY.